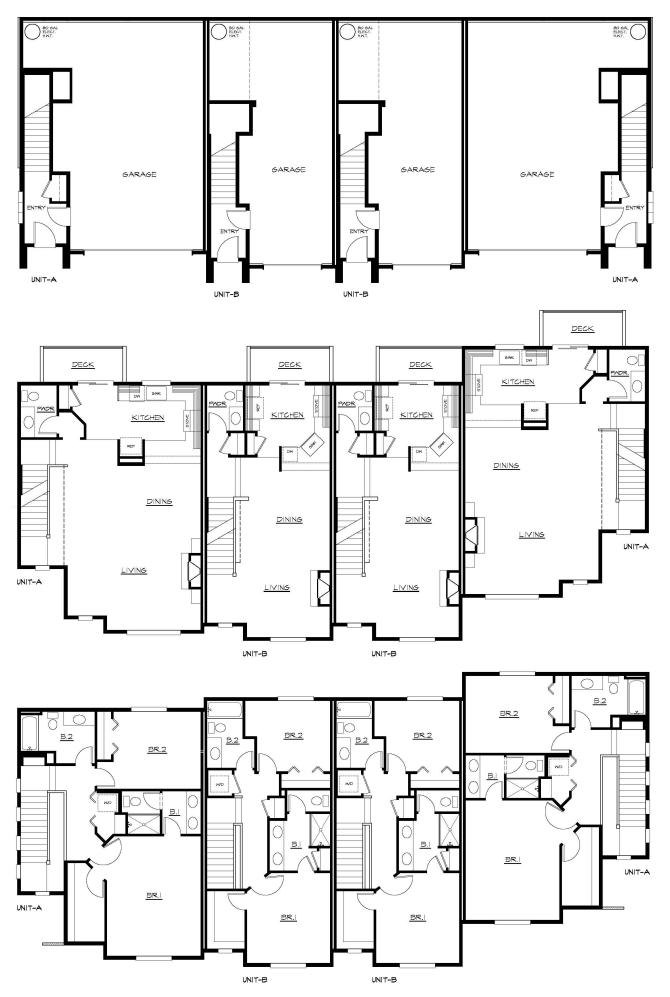

OPEN FLOOR PLANS AND ALL THE UPGRADES IMAGINABLE ... WARM DESIGNER FINISHES, ALDER WOOD CABINETS,

GRANITE SLAB COUNTER TOPS ... ATTACHED 2 CAR GARAGES ... CONDO QUALITY CONSTRUCTION ...

## **MUST SEE TO APPRECIATE!**

MONTROSE, A NEW LUXURY APARTMENT TOWN HOME COMPLEX OFFERS UNBEATABLE **SAMMAMISH** LOCATION THAT IS JUST MINUTES FROM I-90, EXCELLENT SHOPPING, DINING, ENTERTAINMENT AND HAS A NO PET OR SMOKING POLICY. MONTROSE OFFERS SPACIOUS FLOOR PLANS LOADED WITH GREAT FEATURES AND FINISHES. **ONLY18 UNITS**: 10 UNITS WITH 1,700 SQUARE FEET OF LIVING AREA AND 8 WITH 1,350 SQUARE FEET OF LIVING AREA.

2 BEDROOMS AND 2 <sup>1</sup>/<sub>2</sub> BATHS ... POWDER ROOM LOCATED ON THE MAIN FLOOR FOR GUESTS ... OPEN SPACIOUS LIVING ROOM WITH FIREPLACE ... PRIVATE 2 CAR ATTACHED GARAGE ALL WITH DIRECT ACCESS ... IN HOUSE WASHER AND DRYER, REFRIGERATOR, MICRO-WAVE, DISHWASHER, GARBAGE DISPOSAL AND PRIVATE DECK.